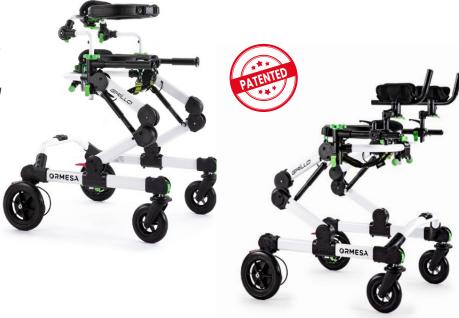

Product registered FDA (USA)

- LIGHT ALUMINUM FRAME, foldable for easy transportation with PATENTED HEIGHT ADJUSTMENT SYSTEM.
- \* PELVIC SUPPORT and THORACIC SUPPORT, padded, adjustable in height, width and circumference. They allow an easy access. They hold the user just like two HANDS giving him/her a sense of security and stability allowing the user to concentrate on walking without any fear. The Thoracic support is adjustable in tilt and backward-forward.
- ERGONOMIC HARNESS, comfortable, adjustable and easily removable for washing. It supports the user in case of necessity without generating painful pressures.
- HANDLEBAR, removable and adjustable in height, it is used as a reference and as an armrest.

- **ARM SUPPORTS**, adjustable in height, tilting, rotation and depth.
- Exclusive **ORMESA-DESIGNED WHEELS**, light and puncture proof: 2 front swivel, Ø6 in (sizes mini and Small) and Ø7 in (sizes Medium and Large) and 2 rear fixed, Ø8 in (sizes mini and Small) and Ø10 in (sizes Medium and Large).
- DIRECTIONAL LOCK on front wheels, ADJUSTABLE DRAG, ANTI-ROLLBACK DEVICE and WHEELS STOP on rear wheels, , easy to operate by the red pedal.
- •SEMIELASTIC BUMPERS.