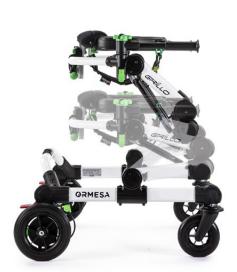

Product registered FDA (USA)

- LIGHT ALUMINUM FRAME, foldable for easy transportation with PATENTED HEIGHT ADJUSTMENT SYSTEM.
- \* PELVIC SUPPORT and THORACIC SUPPORT, padded, adjustable in height, width and circumference. They allow an easy access. They hold the user just like two HANDS giving him/her a sense of security and stability allowing the user to concentrate on walking without any fear. The Thoracic support is adjustable in tilt and backward-forward.
- ERGONOMIC HARNESS, comfortable, adjustable and easily removable for washing. It supports the user in case of necessity without generating painful pressures.
- HANDLEBAR, removable and adjustable in height, it is used as a reference and as an armrest.

- **ARM SUPPORTS**, adjustable in height, tilting, rotation and depth.
- Exclusive **ORMESA-DESIGNED WHEELS**, light and puncture proof: 2 front swivel, Ø6 in (sizes mini and Small) and Ø7 in (sizes Medium and Large) and 2 rear fixed, Ø8 in (sizes mini and Small) and Ø10 in (sizes Medium and Large).
- DIRECTIONAL LOCK on front wheels, ADJUSTABLE DRAG, ANTI-ROLLBACK DEVICE and WHEELS STOP on rear wheels, , easy to operate by the red pedal.
- •SEMIELASTIC BUMPERS.